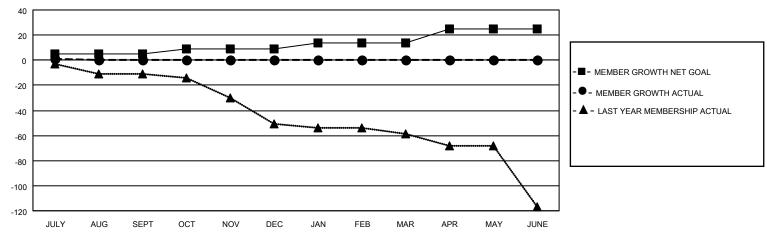

### District 5M 7

| Clubs         |               |             |               | Members               |                        |                         |                                                    |  |
|---------------|---------------|-------------|---------------|-----------------------|------------------------|-------------------------|----------------------------------------------------|--|
|               | RESULTS FOR   | R 2021-2022 |               | RESULTS FOR 2021-2022 |                        |                         |                                                    |  |
| QUARTER       | NEW CLUB GOAL | NEW CLUBS   | DROPPED CLUBS | QUARTER MEM           | BER GROWTH NET<br>GOAL | MEMBER GROWTH<br>ACTUAL | DROPPED<br>MEMBERS ACTUAL<br>(including transfers) |  |
| JULY/AUG/SEPT | 0             | 0           | 0             | JULY/AUG/SEPT         | 5                      | 26                      | 19                                                 |  |
| OCT/NOV/DEC   | 1             | 0           | 0             | OCT/NOV/DEC           | 4                      | 0                       | 0                                                  |  |
| JAN/FEB/MAR   | 0             | 0           | 0             | JAN/FEB/MAR           | 5                      | 0                       | 0                                                  |  |
| APR/MAY/JUNE  | 1             | 0           | 0             | APR/MAY/JUNE          | 11                     | 0                       | 0                                                  |  |

#### GOALS AND ACTUAL MEMBERS CUMULATIVE

| DROPPED CLUBS: 0 |    | 11 CLUBS OF 52 ADDED 1 OR MORE<br>NEW MEMBERS | GENDER DISTRIBUTION  MALE 1,240 (72.22%) |              |     |
|------------------|----|-----------------------------------------------|------------------------------------------|--------------|-----|
| DROPPED MEMBERS  |    |                                               | FEMALE                                   | 477 (27.78%) |     |
| DECEASED         | 2  | CLICK HERE FOR CUMULATIVE                     | TOTAL FAMILY UNIT MEMBERS                |              | 321 |
| CLUB CANCELLED 0 |    | MEMBERSHIP DATA                               | FAMILY MEMBERS PAYING HALF               |              | 166 |
| OTHER 17         |    |                                               |                                          |              | 100 |
| TOTAL            | 19 |                                               |                                          |              |     |