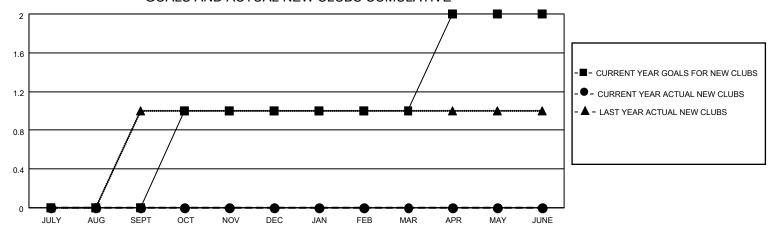

### District 5M 7

| Clubs         |               |             |               | Members               |                        |                         |                                                    |  |
|---------------|---------------|-------------|---------------|-----------------------|------------------------|-------------------------|----------------------------------------------------|--|
|               | RESULTS FOR   | R 2021-2022 |               | RESULTS FOR 2021-2022 |                        |                         |                                                    |  |
| QUARTER       | NEW CLUB GOAL | NEW CLUBS   | DROPPED CLUBS | QUARTER MEM           | BER GROWTH NET<br>GOAL | MEMBER GROWTH<br>ACTUAL | DROPPED<br>MEMBERS ACTUAL<br>(including transfers) |  |
| JULY/AUG/SEPT | 0             | 0           | 0             | JULY/AUG/SEPT         | 5                      | 26                      | 19                                                 |  |
| OCT/NOV/DEC   | 1             | 0           | 0             | OCT/NOV/DEC           | 4                      | 0                       | 0                                                  |  |
| JAN/FEB/MAR   | 0             | 0           | 0             | JAN/FEB/MAR           | 5                      | 0                       | 0                                                  |  |
| APR/MAY/JUNE  | 1             | 0           | 0             | APR/MAY/JUNE          | 11                     | 0                       | 0                                                  |  |

### GOALS AND ACTUAL NEW CLUBS CUMULATIVE